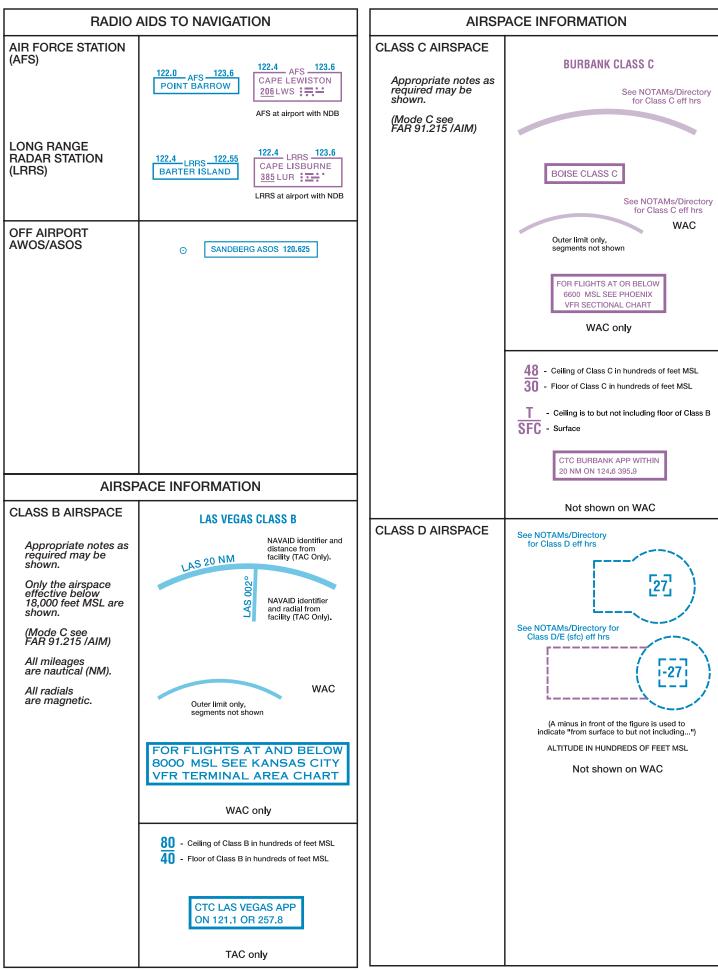

irpo<br>110 - Leng                               |   |
|                                                                               | ***        | ***               | usabl<br>UNICOM - Aero<br>RP 23,34 - Runv                       | ı |
|                                                                               |            |                   | (not s                                                          | 5 |
|                                                                               | ¥ <b>™</b> | WAC               | VFR Advsy 125.0 - VFR<br>avails<br>AOE - Airpo                  |   |
|                                                                               |            |                   |                                                                 | į |







# 13 AIRSPACE INFORMATION **CLASS E AIRSPACE** The limits of Class E airspace shall be shown by narrow vignettes or by the [25] dashed magenta symbol. Individual units of designated airis of designated airspace are not nec-essarily shown; instead, the aggre-gate lateral and verti-cal limits shall be See NOTAMs/Directory for Class D/E (sfc) eff hrs space. defined by the follow-Airspace beginning at the surface (sfc) des-ignated around airshown. ports ... See NOTAMs/Directory for Class E (sfc) eff hrs See NOTAMs/Directory Airspace beginning at 700 feet AGL ... for 700' Class E eff hrs Airspace beginning at 1200 feet AGL or greater that abuts uncontrolled air-space (Class G) ... Differentiates floors 8000 AGL of airspace greater than 700 feet above the surface... When the ceiling is less th