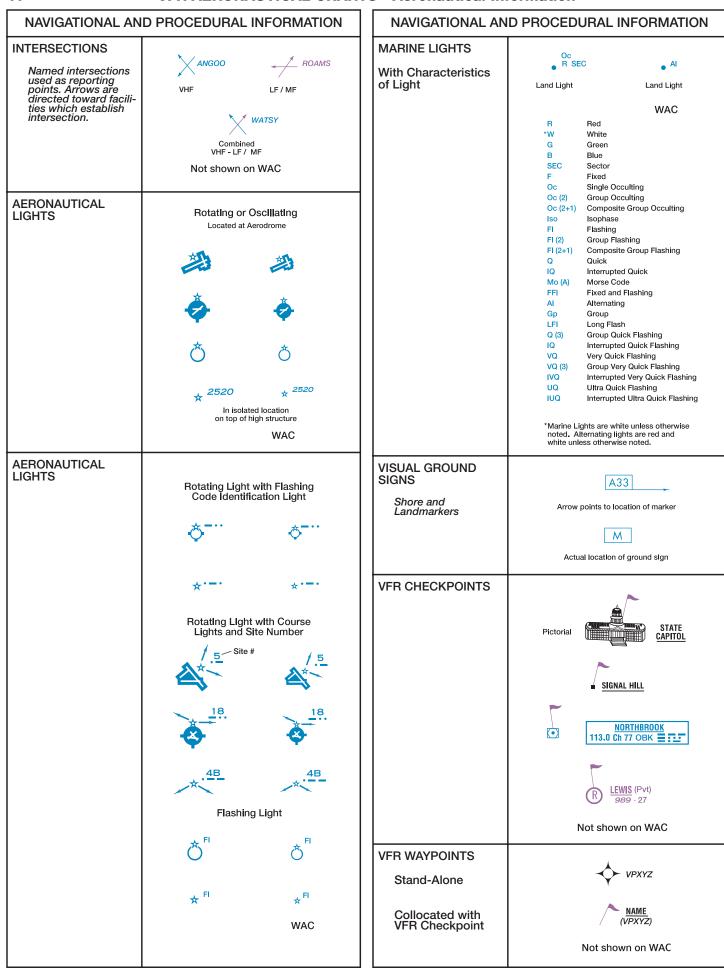

feet MSL 25 - Floor of TCA Class C/D in hundreds of feet MSL Class C or D Class D CZ Control Zone [30] ALTITUDE IN HUNDREDS OF FEET MSL Control Zone Class E CZ Not shown on WAC AIRSPACE CLASSIFICATION (SEE CANADA FLIGHT SUPPLEMENT) AND OPERATIONAL REQUIREMENTS (SEE DOD AREA PLANNING AP/1) MAY DIFFER BETWEEN CANADA AND UNITED STATES NOTE: REFER TO CURRENT CANADIAN CHARTS AND FLIGHT INFORMATION PUBLICATIONS FOR INFORMATION WITHIN CANADIAN AIRSPACE AIRSPACE OUTSIDE Other than Canada NOTE: REFER TO CURRENT DOD (NGA) FLIGHT INFORMATION PUBLICATIONS FOR INFORMATION OUTSIDE OF U.S. AIRSPACE Appropriate notes as required may be INFORMATION No FIR exists this side - No ticks **REGIONS (FIR)** MONCTON FIR CZQM WINNIPEG FIR CZWG **EDMONTON FIR CZEG CONTROL AREAS OAKLAND OCEANIC** CONTROL AREA











### **CHART LIMITS**

OUTLINE ON SECTIONAL OF TERMINAL AREA CHART



Pilots are encouraged to use the Los Angeles VFR
Terminal Area Chart for flights at or below 10,000'

Not shown on WAC

OUTLINE ON SECTIONAL OF INSET CHART



If inset chart is on a different chart:

INDIANAPOLIS INSET

See inset chart on the St. Louis
Sectional for additional information

If inset chart is on the same chart as outline:

See inset chart for additional detail

Not shown on WAC

|                                                       | CULTURE                                                  |                                                                                                                  | CULTURE                               |
|-------------------------------------------------------|-