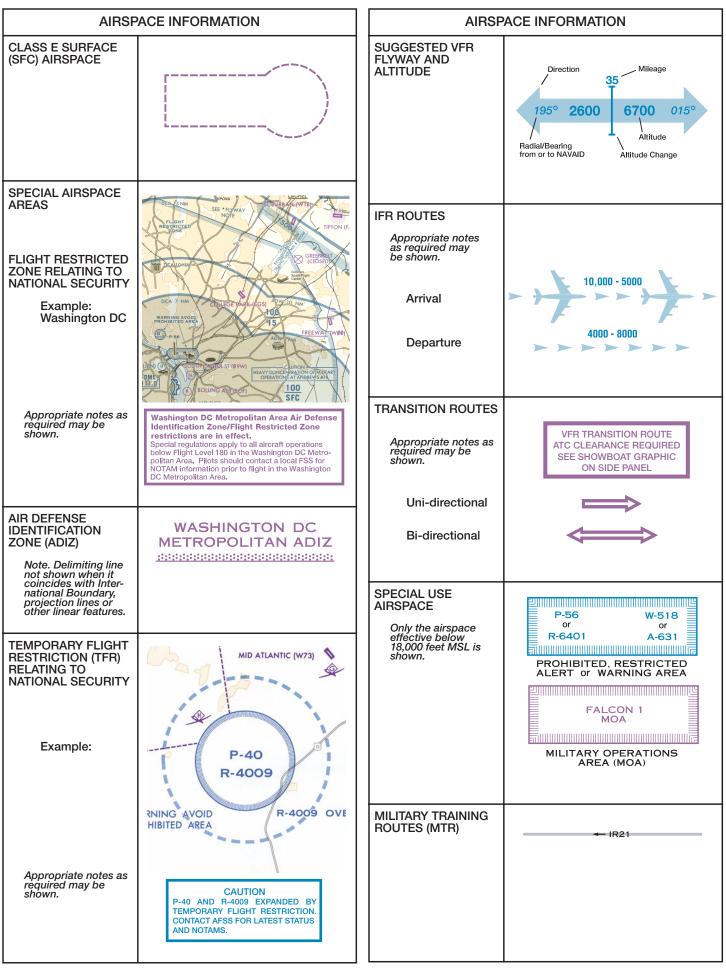

# 13 AIRSPACE INFORMATION **CLASS E AIRSPACE** The limits of Class E airspace shall be shown by narrow vignettes or by the [25] dashed magenta symbol. Individual units of designated airis of designated airspace are not nec-essarily shown; instead, the aggre-gate lateral and verti-cal limits shall be See NOTAMs/Directory for Class D/E (sfc) eff hrs space. defined by the follow-Airspace beginning at the surface (sfc) des-ignated around airshown. ports ... See NOTAMs/Directory for Class E (sfc) eff hrs See NOTAMs/Directory Airspace beginning at 700 feet AGL ... for 700' Class E eff hrs Airspace beginning at 1200 feet AGL or greater that abuts uncontrolled air-space (Class G) ... Differentiates floors 8000 AGL of airspace greater than 700 feet above the surface... When the ceiling is less than 18,000 feet MSL, the value, pre-fixed by the word "ceiling," shall be shown along the lim-its 11,500 MSL Not shown on WAC **OFFSHORE CONTROL AREAS** ATLANTIC LOW **CONTROL AREA** OF U.S. Class G Airspace 9500 MSL ATLANTIC LOW **CONTROL AREA** 8000 MSL **FLIGHT CONTROL AREA 1148L** and /or (CTA) ATLANTIC LOW **CONTROL AREA** WAC ATLANTIC LOW CONTROL AREA CONTROL AREA 1148L **OCEANIC** (OCA)

# AIRSPACE INFORMATION CANADIAN AIRSPACE TCA Class C/D Individual units of designated Canadian airspace are not necanspace are not nec-essarily shown; instead, the aggre-gate lateral and verti-cal limits shall be portrayed as closely as possible to the comparable U.S. air-TCA Class C/D WAC Outer limit only. Appropriate notes as required may be 125 - Ceiling of TCA Class C/D in hundreds of feet MSL 25 - Floor of TCA Class C/D in hundreds of feet MSL Class C or D Class D CZ Control Zone [30] ALTITUDE IN HUNDREDS OF FEET MSL Control Zone Class E CZ Not shown on WAC AIRSPACE CLASSIFICATION (SEE CANADA FLIGHT SUPPLEMENT) AND OPERATIONAL REQUIREMENTS (SEE DOD AREA PLANNING AP/1) MAY DIFFER BETWEEN CANADA AND UNITED STATES NOTE: REFER TO CURRENT CANADIAN CHARTS AND FLIGHT INFORMATION PUBLICATIONS FOR INFORMATION WITHIN CANADIAN AIRSPACE AIRSPACE OUTSIDE Other than Canada NOTE: REFER TO CURRENT DOD (NGA) FLIGHT INFORMATION PUBLICATIONS FOR INFORMATION OUTSIDE OF U.S. AIRSPACE Appropriate notes as required may be INFORMATION No FIR exists this side - No ticks **REGIONS (FIR)** MONCTON FIR CZQM WINNIPEG FIR CZWG **EDMONTON FIR CZEG CONTROL AREAS OAKLAND OCEANIC** CONTROL AREA