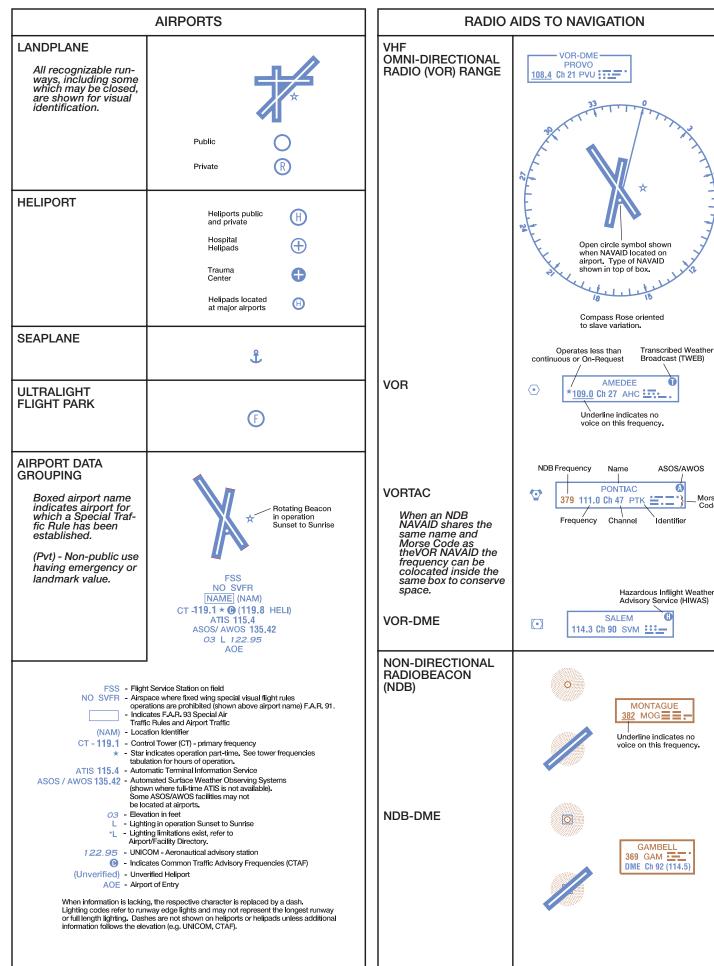

|                                                                               | AIRPORTS   |                   |                                                                 |   |
|-------------------------------------------------------------------------------|------------|-------------------|-----------------------------------------------------------------|---|
| LANDPLANE: CIVIL                                                              |            |                   | LANDPLANE:<br>EMERGENCY                                         |   |
| Airports having con-<br>trol towers (CT) are                                  | <b>\Q</b>  | <b>\$</b>         | No facilities                                                   |   |
| shown in blue, all oth-<br>ers are shown in<br>magenta.                       | <b>\Q</b>  | <b>\Q</b>         | or                                                              |   |
| All recognizable run-<br>ways, including some                                 |            |                   | Complete informa-<br>tion is not available.                     |   |
| which may be closed,<br>are shown for visual<br>identification pur-<br>poses. |            | *                 | Add appropriate note<br>as required:<br>"(CLOSED)"              |   |
| Refueling and repair facilities for normal traffic.                           | <b>*</b>   | <b>*</b>          |                                                                 |   |
| Runway patterns will be depicted at air-                                      |            |                   |                                                                 |   |
| ports with at least one<br>hard surface runway<br>1500´ or greater in         |            |                   | SEAPLANE:<br>EMERGENCY                                          |   |
| length.                                                                       |            | <b>Ø</b> *        | No facilities or com-<br>plete information is<br>not available. |   |
|                                                                               |            | WAC               | HELIPORT                                                        |   |
|                                                                               |            |                   | (Selected)                                                      |   |
| SEAPLANE: CIVIL                                                               | •          | <b>③</b>          | ULTRALIGHT FLIGHT<br>PARK<br>(Selected)                         |   |
|                                                                               | <b>①</b>   | <b>(</b> )<br>WAC | AIRPORT DATA<br>GROUPING                                        |   |
|                                                                               |            |                   | (Pvt) - Non-public use having emergency or                      |   |
| LANDPLANE:                                                                    | •          | •                 | landmark value.                                                 |   |
| CIVIL-MILITARY                                                                | •          | <b>•</b>          |                                                                 |   |
|                                                                               | *          |                   |                                                                 |   |
|                                                                               | **         | *                 |                                                                 |   |
|                                                                               |            | 概                 | FSS - Fligh<br>NO SVFR - Airpo<br>open                          | _ |
|                                                                               |            | WAC               | - Indic<br>Airpo<br>R - Airpo                                   | ) |
|                                                                               |            |                   | (NAM) - Loca<br>CT - 118.3 - Cont                               |   |
|                                                                               |            |                   | * - Stari                                                       | i |
| LANDPLANE:<br>MILITARY                                                        |            | 0                 | (not s                                                          | 6 |
| Refueling and repair facilities not indi-                                     | 0          | 0                 | ATIS 123.8 - Autor ASOS/ AWOS 135.42 - Autor (show Some         |   |
| cated.                                                                        |            |                   | 897 - Eleva<br>L - Light                                        | į |
|                                                                               | هي         | 22                | *L - Light<br>Airpo<br>110 - Leng                               |   |
|                                                                               | ***        | ***               | usabl<br>UNICOM - Aero<br>RP 23,34 - Runv                       | ı |
|                                                                               |            |                   | (not s                                                          | 5 |
|                                                                               | ¥ <b>™</b> | WAC               | VFR Advsy 125.0 - VFR<br>avails<br>AOE - Airpo                  |   |
|                                                                               |            |                   |                                                                 | į |