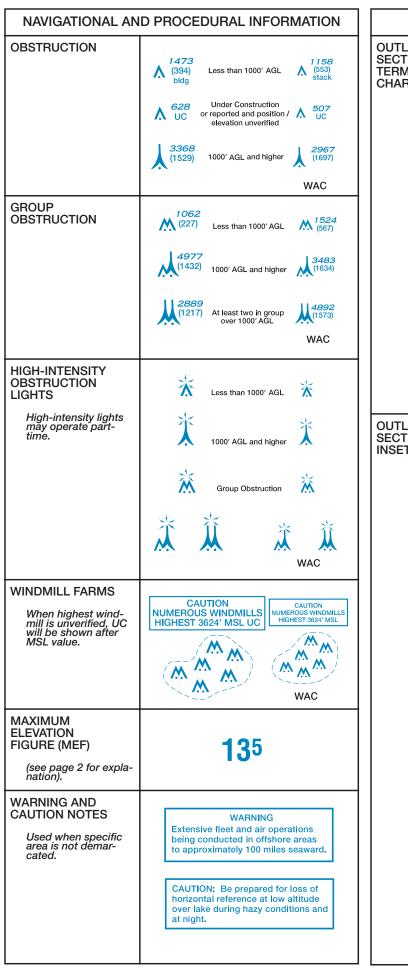

et MSL 25 - Floor of TCA Class C/D in hundreds of feet MSL Class C or D Class D CZ Control Zone [30] ALTITUDE IN HUNDREDS OF FEET MSL Control Zone Class E CZ Not shown on WAC AIRSPACE CLASSIFICATION (SEE CANADA FLIGHT SUPPLEMENT) AND OPERATIONAL REQUIREMENTS (SEE DOD AREA PLANNING AP/1) MAY DIFFER BETWEEN CANADA AND UNITED STATES NOTE: REFER TO CURRENT CANADIAN CHARTS AND FLIGHT INFORMATION PUBLICATIONS FOR INFORMATION WITHIN CANADIAN AIRSPACE AIRSPACE OUTSIDE Other than Canada NOTE: REFER TO CURRENT DOD (NGA) FLIGHT INFORMATION PUBLICATIONS FOR INFORMATION OUTSIDE OF U.S. AIRSPACE Appropriate notes as required may be INFORMATION No FIR exists this side - No ticks **REGIONS (FIR)** MONCTON FIR CZQM WINNIPEG FIR CZWG **EDMONTON FIR CZEG CONTROL AREAS OAKLAND OCEANIC** CONTROL AREA











### **CHART LIMITS**

OUTLINE ON SECTIONAL OF TERMINAL AREA CHART



Pilots are encouraged to use the Los Angeles VFR
Terminal Area Chart for flights at or below 10,000'

Not shown on WAC

OUTLINE ON SECTIONAL OF INSET CHART



If inset chart is on a different chart:

INDIANAPOLIS INSET

See inset chart on the St. Louis
Sectional for additional information

If inset chart is on the same chart as outline:

See inset chart for additional detail

Not shown on WAC

|                                                       | CULTURE                                                  |                                                                                                                  | CULTURE                               |
|-------------------------------------------------------|---