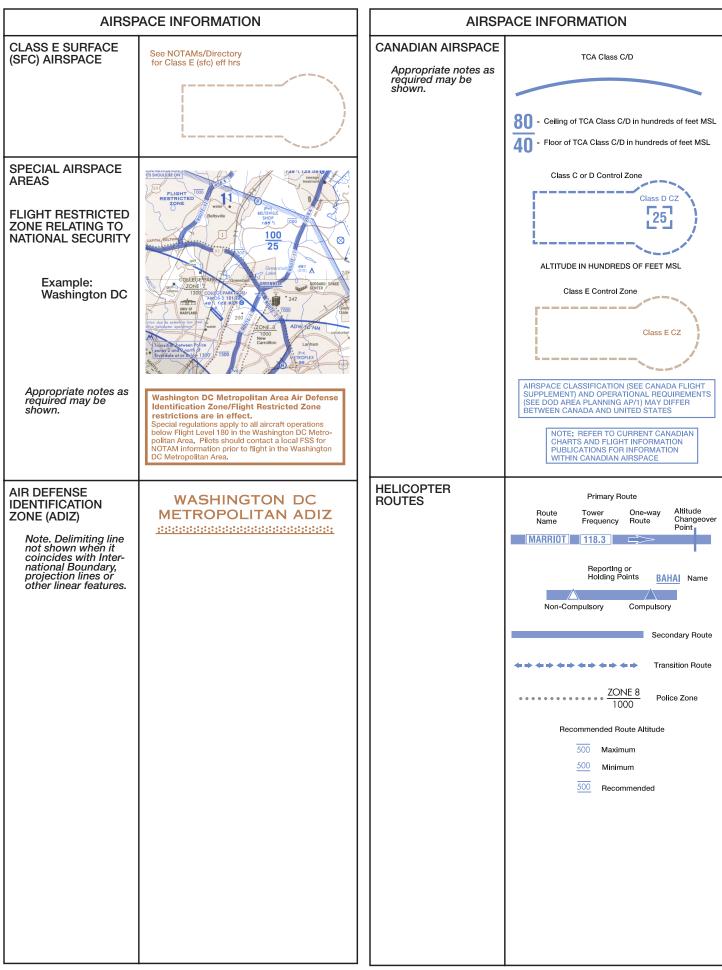

# 13 AIRSPACE INFORMATION **CLASS E AIRSPACE** The limits of Class E airspace shall be shown by narrow vignettes or by the [25] dashed magenta symbol. Individual units of designated airis of designated airspace are not nec-essarily shown; instead, the aggre-gate lateral and verti-cal limits shall be See NOTAMs/Directory for Class D/E (sfc) eff hrs space. defined by the follow-Airspace beginning at the surface (sfc) des-ignated around airshown. ports ... See NOTAMs/Directory for Class E (sfc) eff hrs See NOTAMs/Directory Airspace beginning at 700 feet AGL ... for 700' Class E eff hrs Airspace beginning at 1200 feet AGL or greater that abuts uncontrolled air-space (Class G) ... Differentiates floors 8000 AGL of airspace greater than 700 feet above the surface... When the ceiling is less than 18,000 feet MSL, the value, pre-fixed by the word "ceiling," shall be shown along the lim-its 11,500 MSL Not shown on WAC **OFFSHORE CONTROL AREAS** ATLANTIC LOW **CONTROL AREA** OF U.S. Class G Airspace 9500 MSL ATLANTIC LOW **CONTROL AREA** 8000 MSL **FLIGHT CONTROL AREA 1148L** and /or (CTA) ATLANTIC LOW **CONTROL AREA** WAC ATLANTIC LOW CONTROL AREA CONTROL AREA 1148L **OCEANIC** (OCA)

# AIRSPACE INFORMATION CANADIAN AIRSPACE TCA Class C/D Individual units of designated Canadian airspace are not necanspace are not nec-essarily shown; instead, the aggre-gate lateral and verti-cal limits shall be portrayed as closely as possible to the comparable U.S. air-TCA Class C/D WAC Outer limit only. Appropriate notes as required may be 125 - Ceiling of TCA Class C/D in hundreds of feet MSL 25 - Floor of TCA Class C/D in hundreds of feet MSL Class C or D Class D CZ Control Zone [30] ALTITUDE IN HUNDREDS OF FEET MSL Control Zone Class E CZ Not shown on WAC AIRSPACE CLASSIFICATION (SEE CANADA FLIGHT SUPPLEMENT) AND OPERATIONAL REQUIREMENTS (SEE DOD AREA PLANNING AP/1) MAY DIFFER BETWEEN CANADA AND UNITED STATES NOTE: REFER TO CURRENT CANADIAN CHARTS AND FLIGHT INFORMATION PUBLICATIONS FOR INFORMATION WITHIN CANADIAN AIRSPACE AIRSPACE OUTSIDE Other than Canada NOTE: REFER TO CURRENT DOD (NGA) FLIGHT INFORMATION PUBLICATIONS FOR INFORMATION OUTSIDE OF U.S. AIRSPACE Appropriate notes as required may be INFORMATION No FIR exists this side - No ticks **REGIONS (FIR)** MONCTON FIR CZQM WINNIPEG FIR CZWG **EDMONTON FIR CZEG CONTROL AREAS OAKLAND OCEANIC** CONTROL AREA