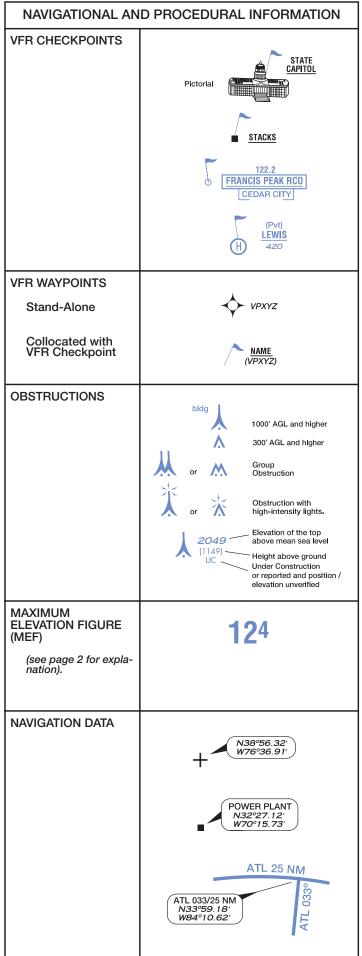

|

ASOS/AWOS

A

Morse Code











| NAVIGATIONAL AND PROCEDURAL INFORMATION                            |                                                                                                                                 | CULTURE                        |                                                   |
|--------------------------------------------------------------------|---------------------------------------------------------------------------------------------------------------------------------|--------------------------------|---------------------------------------------------|
| WARNING AND<br>CAUTION NOTES                                       | WARNING Extensive fleet and air operations being conducted in offshore areas to approximately 100 miles seaward.                | POWER<br>TRANSMISSION<br>