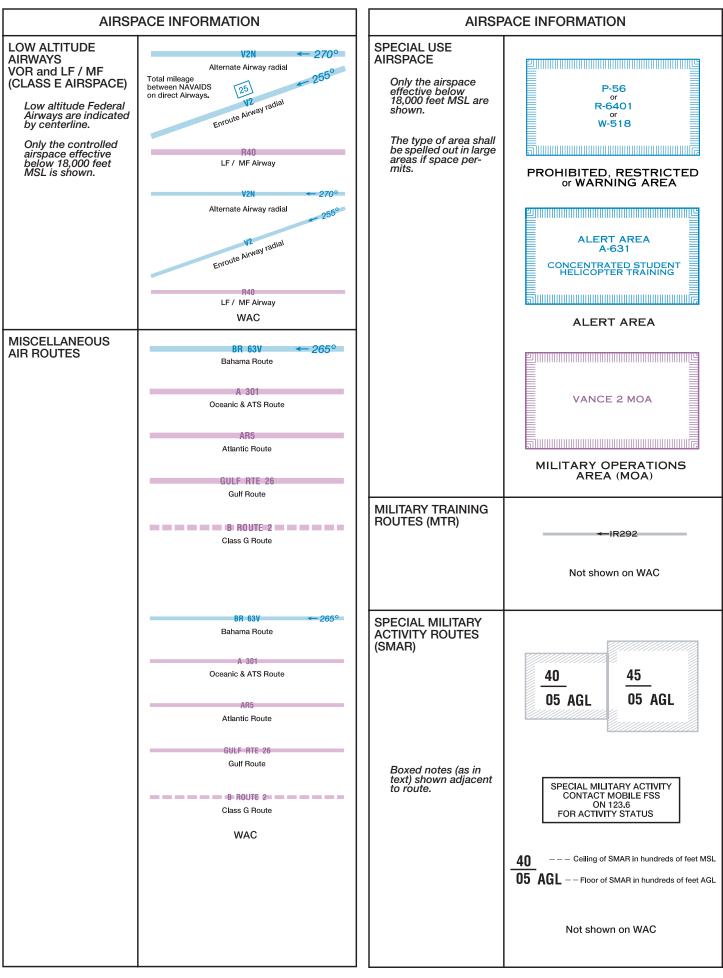

ds of feet MSL 25 - Floor of TCA Class C/D in hundreds of feet MSL Class C or D Class D CZ Control Zone [30] ALTITUDE IN HUNDREDS OF FEET MSL Control Zone Class E CZ Not shown on WAC AIRSPACE CLASSIFICATION (SEE CANADA FLIGHT SUPPLEMENT) AND OPERATIONAL REQUIREMENTS (SEE DOD AREA PLANNING AP/1) MAY DIFFER BETWEEN CANADA AND UNITED STATES NOTE: REFER TO CURRENT CANADIAN CHARTS AND FLIGHT INFORMATION PUBLICATIONS FOR INFORMATION WITHIN CANADIAN AIRSPACE AIRSPACE OUTSIDE Other than Canada NOTE: REFER TO CURRENT DOD (NGA) FLIGHT INFORMATION PUBLICATIONS FOR INFORMATION OUTSIDE OF U.S. AIRSPACE Appropriate notes as required may be INFORMATION No FIR exists this side - No ticks **REGIONS (FIR)** MONCTON FIR CZQM WINNIPEG FIR CZWG **EDMONTON FIR CZEG CONTROL AREAS OAKLAND OCEANIC** CONTROL AREA











### **CHART LIMITS**

OUTLINE ON SECTIONAL OF TERMINAL AREA CHART



Pilots are encouraged to use the Los Angeles VFR
Terminal Area Chart for flights at or below 10,000'

Not shown on WAC

OUTLINE ON SECTIONAL OF INSET CHART



If inset chart is on a different chart:

INDIANAPOLIS INSET

See inset chart on the St. Louis
Sectional for additional information

If inset chart is on the same chart as outline:

See inset chart for additional detail

Not shown on WAC

|                                                       | CULTURE                                                  |                                                                                                                  | CULTURE                               |
|---------------------------------------------------