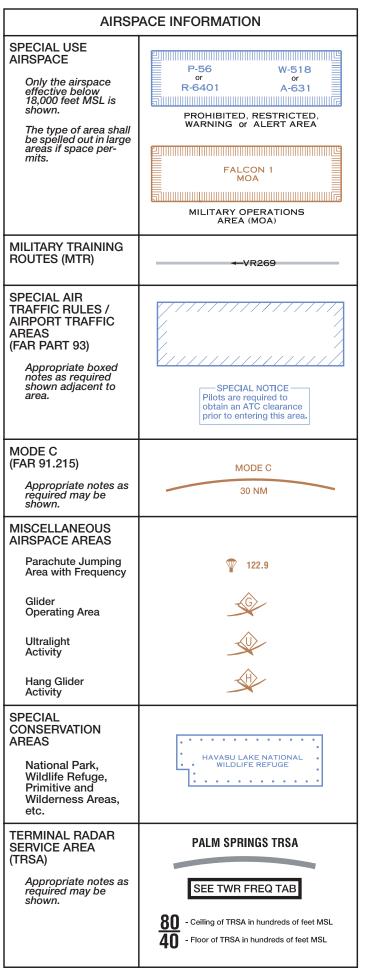

|

ASOS/AWOS

A

Morse Code











| NAVIGATIONAL AND PROCEDURAL INFORMATION                            |                                                                                                                                 | CULTURE                        |                                                   |
|--------------------------------------------------------------------|---------------------------------------------------------------------------------------------------------------------------------|--------------------------------|---------------------------------------------------|
| WARNING AND<br>CAUTION NOTES                                       | WARNING Extensive fleet and air operations being conducted in offshore areas to approximately 100 miles seaward.                | POWER<br>TRANSMISSION<b