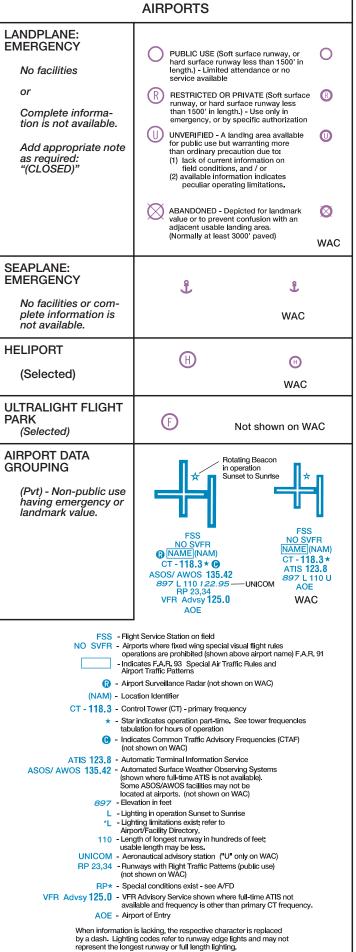

|                                                                               | AIRPORTS   |                   |                                                                 |   |
|-------------------------------------------------------------------------------|------------|-------------------|-----------------------------------------------------------------|---|
| LANDPLANE: CIVIL                                                              |            |                   | LANDPLANE:<br>EMERGENCY                                         |   |
| Airports having con-<br>trol towers (CT) are                                  | <b>\Q</b>  | <b>\$</b>         | No facilities                                                   |   |
| shown in blue, all oth-<br>ers are shown in<br>magenta.                       | <b>\Q</b>  | <b>\Q</b>         | or                                                              |   |
| All recognizable run-<br>ways, including some                                 |            |                   | Complete informa-<br>tion is not available.                     |   |
| which may be closed,<br>are shown for visual<br>identification pur-<br>poses. |            | *                 | Add appropriate note<br>as required:<br>"(CLOSED)"              |   |
| Refueling and repair facilities for normal traffic.                           | <b>*</b>   | <b>*</b>          |                                                                 |   |
| Runway patterns will be depicted at air-                                      |            |                   |                                                                 |   |
| ports with at least one<br>hard surface runway<br>1500´ or greater in         |            |                   | SEAPLANE:<br>EMERGENCY                                          |   |
| length.                                                                       |            | <b>Ø</b> *        | No facilities or com-<br>plete information is<br>not available. |   |
|                                                                               |            | WAC               | HELIPORT                                                        |   |
|                                                                               |            |                   | (Selected)                                                      |   |
| SEAPLANE: CIVIL                                                               | •          | <b>③</b>          | ULTRALIGHT FLIGHT<br>PARK<br>(Selected)                         |   |
|                                                                               | <b>①</b>   | <b>(</b> )<br>WAC | AIRPORT DATA<br>GROUPING                                        |   |
|                                                                               |            |                   | (Pvt) - Non-public use having emergency or                      |   |
| LANDPLANE:                                                                    | •          | •                 | landmark value.                                                 |   |
| CIVIL-MILITARY                                                                | •          | <b>•</b>          |                                                                 |   |
|                                                                               | *          |                   |                                                                 |   |
|                                                                               | **         | *                 |                                                                 |   |
|                                                                               |            | 概                 | FSS - Fligh<br>NO SVFR - Airpo<br>open                          | _ |
|                                                                               |            | WAC               | - Indic<br>Airpo<br>R - Airpo                                   | ) |
|                                                                               |            |                   | (NAM) - Loca<br>CT - 118.3 - Cont                               |   |
|                                                                               |            |                   | * - Stari                                                       | i |
| LANDPLANE:<br>MILITARY                                                        |            | 0                 | (not s                                                          | 6 |
| Refueling and repair facilities not indi-                                     | 0          | 0                 | ATIS 123.8 - Autor ASOS/ AWOS 135.42 - Autor (show Some         |   |
| cated.                                                                        |            |                   | 897 - Eleva<br>L - Light                                        | į |
|                                                                               | هي         | 22                | *L - Light<br>Airpo<br>110 - Leng                               |   |
|                                                                               | ***        | ***               | usabl<br>UNICOM - Aero<br>RP 23,34 - Runv                       | ı |
|                                                                               |            |                   | (not s                                                          | 5 |
|                                                                               | ¥ <b>™</b> | WAC               | VFR Advsy 125.0 - VFR<br>avails<br>AOE - Airpo                  |   |
|                                                                               |            |                   |                                                                 | į |