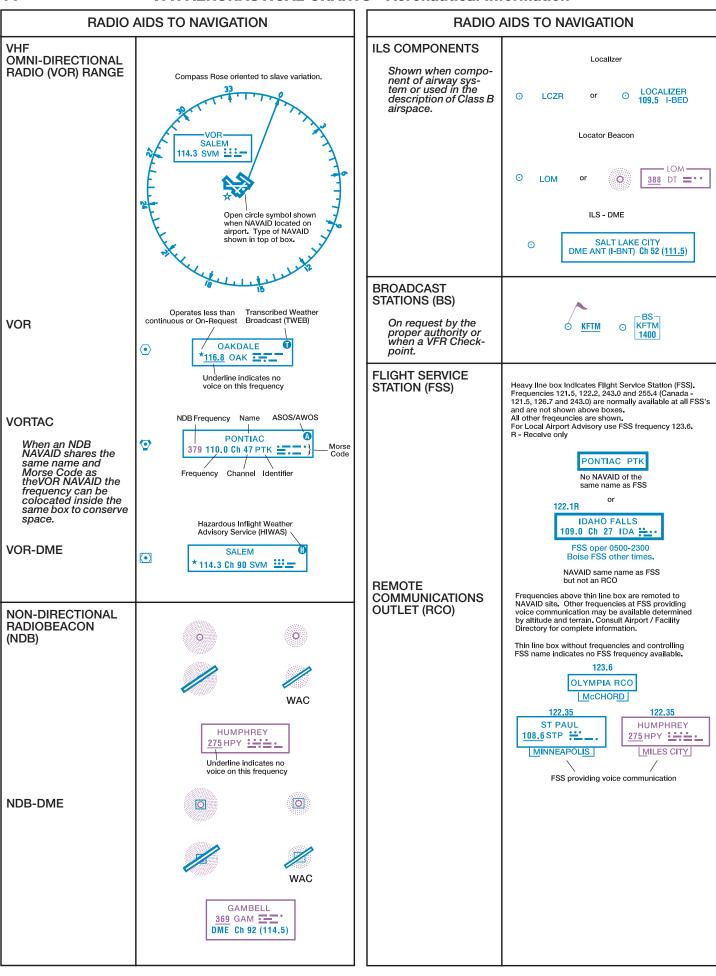

>Airpo<br>110 - Leng                               |   |
|                                                                               | ***        | ***               | usabl<br>UNICOM - Aero<br>RP 23,34 - Runv                       | ı |
|                                                                               |            |                   | (not s                                                          | 5 |
|                                                                               | ¥ <b>™</b> | WAC               | VFR Advsy 125.0 - VFR<br>avails<br>AOE - Airpo                  |   |
|                                                                               |            |                   |                                                                 | į |







# 13 AIRSPACE INFORMATION **CLASS E AIRSPACE** The limits of Class E airspace shall be shown by narrow vignettes or by the [25] dashed magenta symbol. Individual units of designated airis of designated airspace are not nec-essarily shown; instead, the aggre-gate lateral and verti-cal limits shall be See NOTAMs/Directory for Class D/E (sfc) eff hrs space. defined by the follow-Airspace beginning at the surface (sfc) des-ignated around airshown. ports ... See NOTAMs/Directory for Class E (sfc) eff hrs See NOTAMs/Directory Airspace beginning at 700 feet AGL ... for 700' Class E eff hrs Airspace beginning at 1200 feet AGL or greater that abuts uncontrolled air-space (Class G) ... Differentiates floors 8000 AGL of airspace greater than 700 feet above the surface... When the ceiling is less