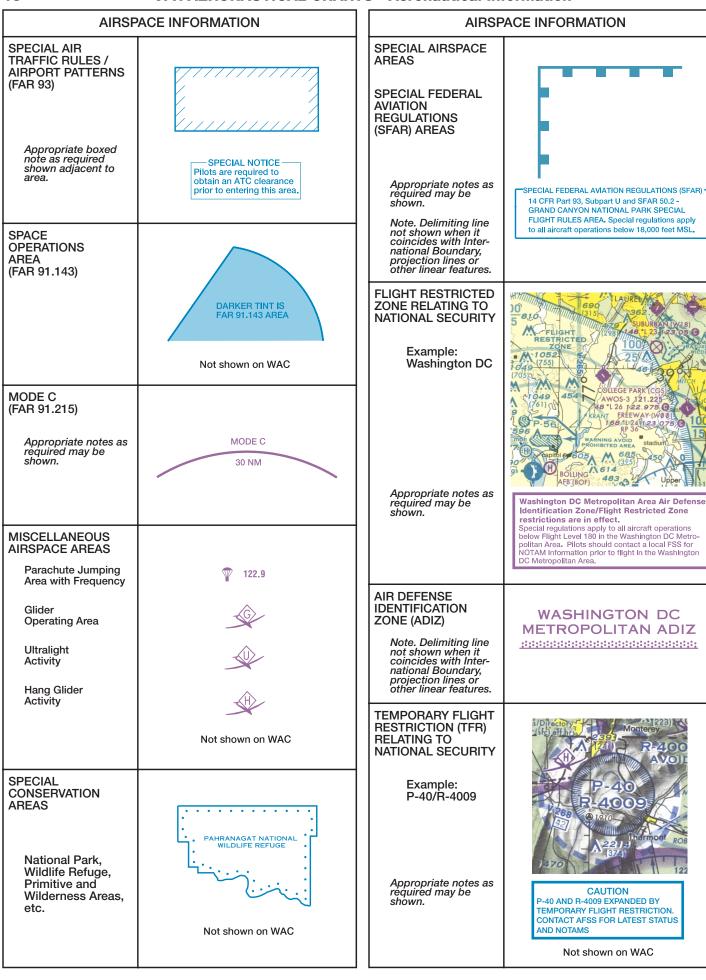

# 13 AIRSPACE INFORMATION **CLASS E AIRSPACE** The limits of Class E airspace shall be shown by narrow vignettes or by the [25] dashed magenta symbol. Individual units of designated airis of designated airspace are not nec-essarily shown; instead, the aggre-gate lateral and verti-cal limits shall be See NOTAMs/Directory for Class D/E (sfc) eff hrs space. defined by the follow-Airspace beginning at the surface (sfc) des-ignated around airshown. ports ... See NOTAMs/Directory for Class E (sfc) eff hrs See NOTAMs/Directory Airspace beginning at 700 feet AGL ... for 700' Class E eff hrs Airspace beginning at 1200 feet AGL or greater that abuts uncontrolled air-space (Class G) ... Differentiates floors 8000 AGL of airspace greater than 700 feet above the surface... When the ceiling is less than 18,000 feet MSL, the value, pre-fixed by the word "ceiling," shall be shown along the lim-its 11,500 MSL Not shown on WAC **OFFSHORE CONTROL AREAS** ATLANTIC LOW **CONTROL AREA** OF U.S. Class G Airspace 9500 MSL ATLANTIC LOW **CONTROL AREA** 8000 MSL **FLIGHT CONTROL AREA 1148L** and /or (CTA) ATLANTIC LOW **CONTROL AREA** WAC ATLANTIC LOW CONTROL AREA CONTROL AREA 1148L **OCEANIC** (OCA)

# AIRSPACE INFORMATION CANADIAN AIRSPACE TCA Class C/D Individual units of designated Canadian airspace are not necanspace are not nec-essarily shown; instead, the aggre-gate lateral and verti-cal limits shall be portrayed as closely as possible to the comparable U.S. air-TCA Class C/D WAC Outer limit only. Appropriate notes as required may be 125 - Ceiling of TCA Class C/D in hundreds of feet MSL 25 - Floor of TCA Class C/D in hundreds of feet MSL Class C or D Class D CZ Control Zone [30] ALTITUDE IN HUNDREDS OF FEET MSL Control Zone Class E CZ Not shown on WAC AIRSPACE CLASSIFICATION (SEE CANADA FLIGHT SUPPLEMENT) AND OPERATIONAL REQUIREMENTS (SEE DOD AREA PLANNING AP/1) MAY DIFFER BETWEEN CANADA AND UNITED STATES NOTE: REFER TO CURRENT CANADIAN CHARTS AND FLIGHT INFORMATION PUBLICATIONS FOR INFORMATION WITHIN CANADIAN AIRSPACE AIRSPACE OUTSIDE Other than Canada NOTE: REFER TO CURRENT DOD (NGA) FLIGHT INFORMATION PUBLICATIONS FOR INFORMATION OUTSIDE OF U.S. AIRSPACE Appropriate notes as required may be INFORMATION No FIR exists this side - No ticks **REGIONS (FIR)** MONCTON FIR CZQM WINNIPEG FIR CZWG **EDMONTON FIR CZEG CONTROL AREAS OAKLAND OCEANIC** CONTROL AREA

### **CHART LIMITS**

OUTLINE ON SECTIONAL OF TERMINAL AREA CHART

Pilots are encouraged to use the Los Angeles VFR
Terminal Area Chart for flights at or below 10,000'

Not shown on WAC

OUTLINE ON SECTIONAL OF INSET CHART

If inset chart is on a different chart:

INDIANAPOLIS INSET

See inset chart on the St. Louis
Sectional for additional information

If inset chart is on the same chart as outline:

See inset chart for additional detail