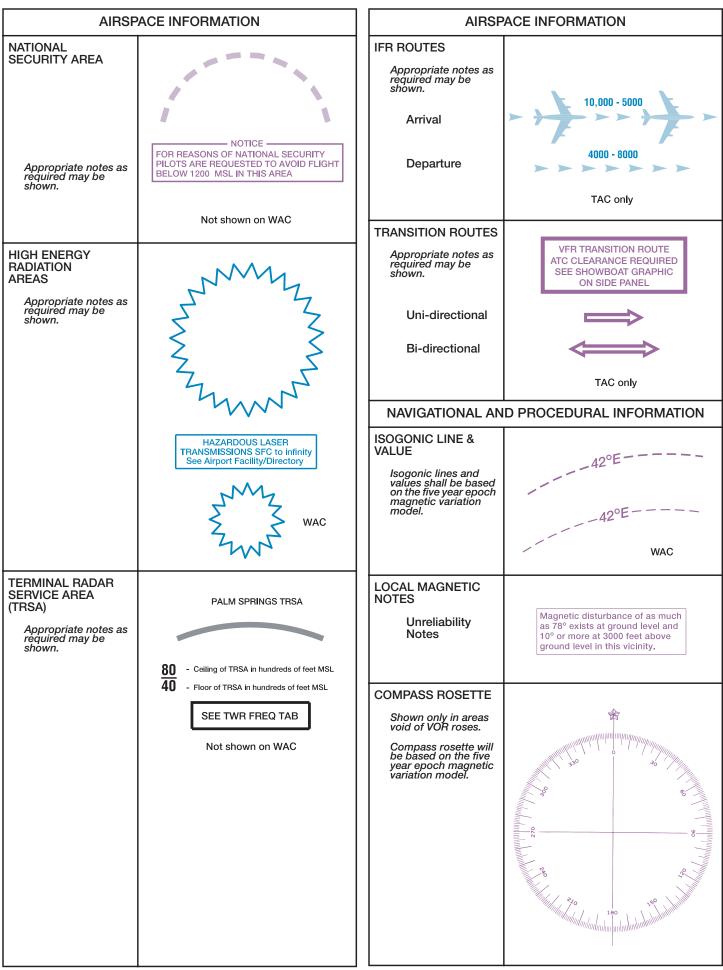

f feet MSL 25 - Floor of TCA Class C/D in hundreds of feet MSL Class C or D Class D CZ Control Zone [30] ALTITUDE IN HUNDREDS OF FEET MSL Control Zone Class E CZ Not shown on WAC AIRSPACE CLASSIFICATION (SEE CANADA FLIGHT SUPPLEMENT) AND OPERATIONAL REQUIREMENTS (SEE DOD AREA PLANNING AP/1) MAY DIFFER BETWEEN CANADA AND UNITED STATES NOTE: REFER TO CURRENT CANADIAN CHARTS AND FLIGHT INFORMATION PUBLICATIONS FOR INFORMATION WITHIN CANADIAN AIRSPACE AIRSPACE OUTSIDE Other than Canada NOTE: REFER TO CURRENT DOD (NGA) FLIGHT INFORMATION PUBLICATIONS FOR INFORMATION OUTSIDE OF U.S. AIRSPACE Appropriate notes as required may be INFORMATION No FIR exists this side - No ticks **REGIONS (FIR)** MONCTON FIR CZQM WINNIPEG FIR CZWG **EDMONTON FIR CZEG CONTROL AREAS OAKLAND OCEANIC** CONTROL AREA











### **CHART LIMITS**

OUTLINE ON SECTIONAL OF TERMINAL AREA CHART



Pilots are encouraged to use the Los Angeles VFR
Terminal Area Chart for flights at or below 10,000'

Not shown on WAC

OUTLINE ON SECTIONAL OF INSET CHART



If inset chart is on a different chart:

INDIANAPOLIS INSET

See inset chart on the St. Louis
Sectional for additional information

If inset chart is on the same chart as outline:

See inset chart for additional detail

Not shown on WAC

|                                                       | CULTURE                                                  |                                                                                                                  | CULTURE                               |
|-------------------------------------------------------